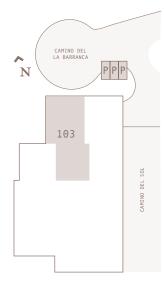

## Costa Villa 103

4 BEDROOMS 4 BATHROOMS POWDER ROOM TERRACE POOL 3 PARKING SPACES

A/C 277 SQ M / 2,984 SQ FT

*Terrace* 125 SQ M / 1,343 SQ FT

Garden 144 SQ M / 1,545 SQ FT

Garage & Storage Area 67 SQ M / 716 SQ FT

Total Area 612 SQ M / 6,588 SQ FT

LEVEL 1

LEVEL 2