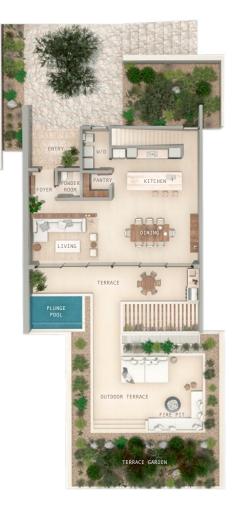

## Costa Villa 103

4 BEDROOMS 4 BATHROOMS POWDER ROOM TERRACE POOL 3 PARKING SPACES

A/C 277 SQ M / 2,984 SQ FT

*Terrace* 125 SQ M / 1,343 SQ FT

Garden 144 SQ M / 1,545 SQ FT

Garage & Storage Area 67 SQ M / 716 SQ FT

Total Area 612 SQ M / 6,588 SQ FT

LEVEL 1

LEVEL 2