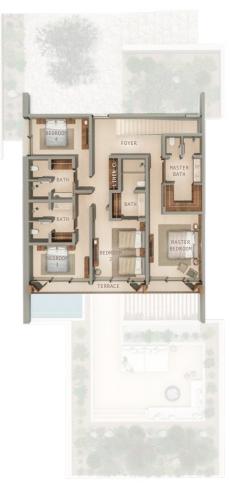

## Costa Villa 103

4 BEDROOMS 4 BATHROOMS POWDER ROOM TERRACE POOL 3 PARKING SPACES

A/C 277 SQ M / 2,984 SQ FT

*Terrace* 125 SQ M / 1,343 SQ FT

Garden 144 SQ M / 1,545 SQ FT

Garage & Storage Area 67 SQ M / 716 SQ FT

Total Area 612 SQ M / 6,588 SQ FT

LEVEL 1

LEVEL 2