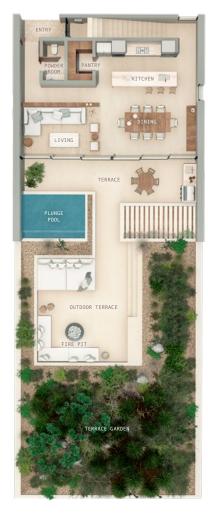

## Costa Villa 104

3 BEDROOMS 3 BATHROOMS POWDER ROOM TERRACE POOL 2 PARKING SPACES

A/C 223 SQ M / 2,403 SQ FT

*Terrace* 54 SQ M / 578 SQ FT

Garden 195 SQ M / 2,096 SQ FT

Garage & Storage Area 36 SQ M / 388 SQ FT

Total Area 508 SQ M / 5,464 SQ FT

LEVEL 1

LEVEL 2