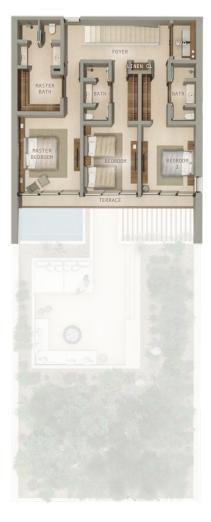

## Costa Villa 104

3 BEDROOMS 3 BATHROOMS POWDER ROOM TERRACE POOL 2 PARKING SPACES

A/C 223 SQ M / 2,403 SQ FT

*Terrace* 54 SQ M / 578 SQ FT

Garden 195 SQ M / 2,096 SQ FT

Garage & Storage Area 36 SQ M / 388 SQ FT

Total Area 508 SQ M / 5,464 SQ FT

LEVEL 1

LEVEL 2