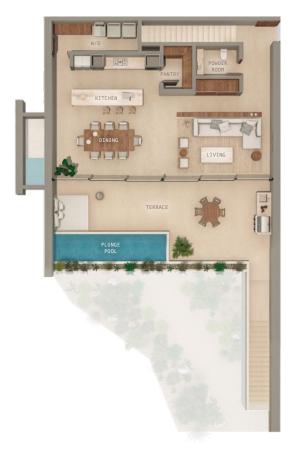

## Costa Villa 107

4 BEDROOMS
4 BATHROOMS
POWDER ROOM
TERRACE
POOL
3 PARKING SPACES

A/C

295 SQ M / 3,179 SQ FT

Terrace

85 SQ M / 913 SQ FT

Garden

78 SQ M / 835 SQ FT

Garage & Storage Area

52 SQ M / 562 SQ FT

Total Area

510 SQ M / 5,489 SQ FT

LEVEL 1 LEVEL 2