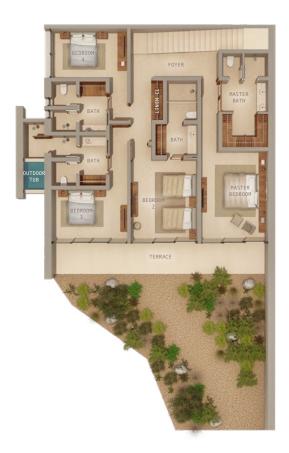

## Costa Villa 107

4 BEDROOMS
4 BATHROOMS
POWDER ROOM
TERRACE
POOL
3 PARKING SPACES

A/C

295 SQ M / 3,179 SQ FT

Terrace

85 SQ M / 913 SQ FT

Garden

78 SQ M / 835 SQ FT

Garage & Storage Area

52 SQ M / 562 SQ FT

Total Area

510 SQ M / 5,489 SQ FT

LEVEL 1 LEVEL 2