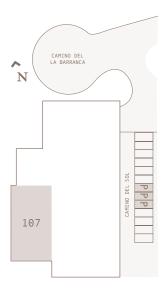

## Costa Villa 107

4 BEDROOMS
4 BATHROOMS
POWDER ROOM
TERRACE
POOL
3 PARKING SPACES

A/C

295 SQ M / 3,179 SQ FT

Terrace

85 SQ M / 913 SQ FT

Garden

78 SQ M / 835 SQ FT

Garage & Storage Area

52 SQ M / 562 SQ FT

Total Area

510 SQ M / 5,489 SQ FT

LEVEL 1 LEVEL 2