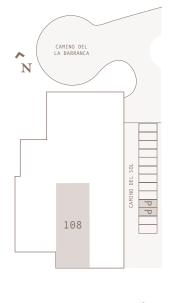

## Costa Villa 108

3 BEDROOMS 3 BATHROOMS POWDER ROOM TERRACE POOL 2 PARKING SPACES

A/C 190 SQ M / 2,047 SQ FT

*Terrace* 102 SQ M / 1,094 SQ FT

Garden 98 SQ M / 1,059 SQ FT

Garage & Storage Area 36 SQ M / 390 SQ FT

Total Area 426 SQ M / 4,590 SQ FT

LEVEL 1

LEVEL 2