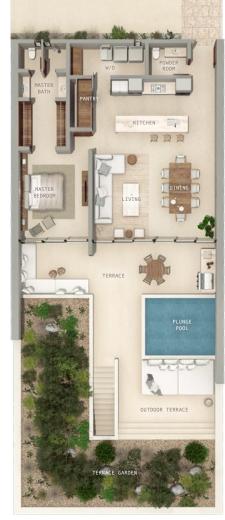

## Costa Villa 108

3 BEDROOMS 3 BATHROOMS POWDER ROOM TERRACE POOL 2 PARKING SPACES

A/C 190 SQ M / 2,047 SQ FT

*Terrace* 102 SQ M / 1,094 SQ FT

Garden 98 SQ M / 1,059 SQ FT

Garage & Storage Area 36 SQ M / 390 SQ FT

Total Area 426 SQ M / 4,590 SQ FT

LEVEL 1

LEVEL 2