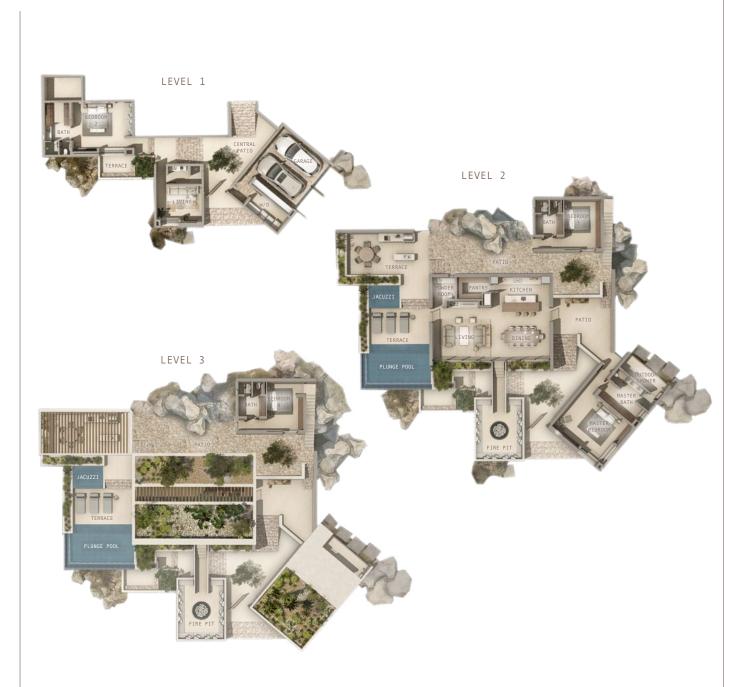

## Mountain Estate 101

5 BEDROOMS 5 BATHROOMS POWDER ROOM TERRACE POOL 4 PARKING SPACES

A/C 408 SQ M / 4,387 SQ FT

Exterior 476 SQ M / 5,124 SQ FT

Land 1,491 SQ M / 16,045 SQ FT

Garage & Storage Area 46 SQ M / 499 SQ FT

Total Area 2,421 SQ M / 26,055 SQ FT

PEDREGAL, LOS CABOS

THEMOUNTAINCLUB.COM

These floorplans are for illustrative purposes only and may not be to scale. Dimensions, sizes, layouts, and features depicted are approximate and subject to change without notice. Furniture, fixtures, and equipment shown are for decorative purposes only. The developer reserves the right to make modifications to the floorplans, designs, specifications, and materials without prior notice. For accurate information, please refer to the final purchase agreement and related documents.